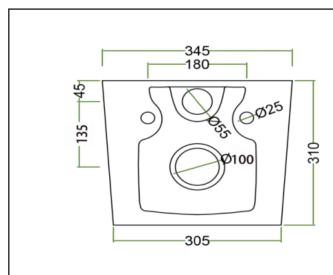

# **Specifications and technical data**

### Sketch & dimensions (in cm) Skullpot toilet

### **Technical data**

| Material           | Ceramic              |
|--------------------|----------------------|
| Dimensions (LxWxH) | 54cm x 34,5cm x 31cm |
| Weight             | 19.35 kg             |
| Max. Load Toilet   | 400 kg               |
| Max. Max. load lid | 100 kg               |
|                    |                      |