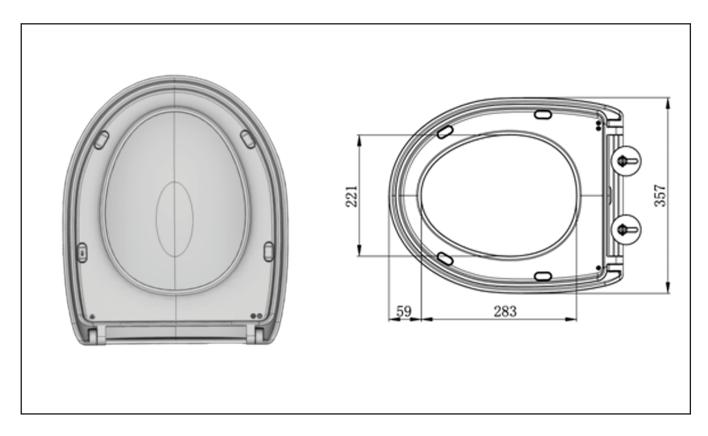

llpot toilet, the company Skullz GmbH does not assume any liability for resulting damages to the product and consequential damages.

#### **Color deviations**

In certain models, due to different materials of the toilet (ceramic) and the lid (polypropylene), there may be slight color variations.

# **Specifications and technical data**



### Sketch & dimensions (in cm) Skullpot toilet







### **Technical data**

| Material           | Ceramic              |
|--------------------|----------------------|
| Dimensions (LxWxH) | 54cm x 34,5cm x 31cm |
| Weight             | 19.35 kg             |
| Max. Load Toilet   | 400 kg               |
| Max. Max. load lid | 100 kg               |
|                    |                      |

## **Specifications**



### Mass Skullpot toilet lid





## Cleaning & Decalcification



### **Cleaning coated WC ceramics**

WC ceramics have a special coating. This coating causes water droplets to contract in a spherical shape and roll off very well. Residues such as lime and dirt are trapped in the water droplets and flushed away. This effect is particularly environmentally friendly, as aggressive toilet cleaners are no longer necessary. The rimless design also makes it more hygienic.

### Care and cleaning of the surfaces

The surfaces can be cleaned hygienically with water and a skin-friendly mild cleaning agent. For this purpose, we recommend our cleaning set, which can be ordered at www.skullpot.com.

## !!! Aggressive and abrasive cleaning agents can damage the surface. Use only skin-friendly and mild cleaning agents.

The cleaning s