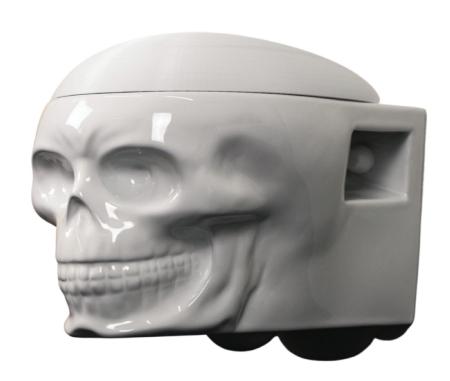

## **The Skull Toilet & Urinal!**

Where Swiss design meets the highest quality

### How to use the product?

Skullpot toilet is a normal toilet in the shape of a skull. The toilet is intended exclusively to be used for its intended use.

A professional plumbing company is recommended for installation.