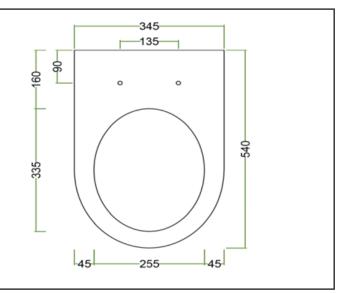

# **Specifications and technical data**

### Sketch & dimensions (in cm) Skullpot toilet

### **Technical data**

| Material           | Ceramic              |
|--------------------|----------------------|
| Dimensions (LxWxH) | 54cm x 34,5cm x 31cm |
| Weight             | 19.35 kg             |
| Max. Load Toilet   | 400 kg               |
| Max. Max. load lid | 100 kg               |
|                    |                      |