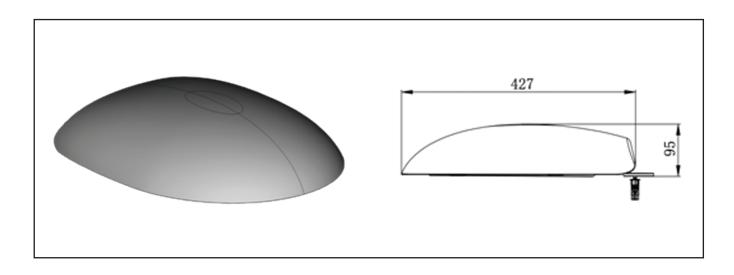

### Sketch & dimensions (in cm) Skullpot toilet

### **Technical data**

| Material           | Ceramic              |
|--------------------|----------------------|
| Dimensions (LxWxH) | 54cm x 34,5cm x 31cm |
| Weight             | 19.35 kg             |
| Max. Load Toilet   | 400 kg               |
| Max. Max. load lid | 100 kg               |
|                    |                      |